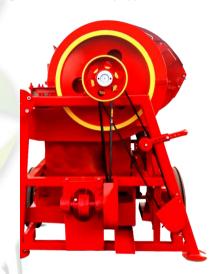

MULTI-CROP THREASHER (ملتی کراپ تریشر)

We are offering Agro1 Multi-Crop Thresher is a high capacity Engine Driven. Multi-Crop Threshers can be run 15hp and above. The Multi-Crop Thresher can be operated by coupling to the PTO of any type Tractors.

| Description           | Specification                                                 |
|-----------------------|---------------------------------------------------------------|
| Model No.             | AGM/MCT/2T                                                    |
| Grain Output          | 1500 to 20 <mark>00</mark> kg/h                               |
| Dimension (L x W x H) | Approx. 2000 x 3500 x 2000                                    |
| Thresher Weight       | 800 - 1 <mark>10</mark> 0 KG                                  |
| Rotor fitted 4 bars   | 250 mm diameter                                               |
| Drum Speed            | 300 – 600 RPM                                                 |
| Drum Length           | 1200 mm RPM                                                   |
| Fan blower speed      | 800 to 1200 RPM                                               |
| Main Crop             | Ground Nut & Maize                                            |
| Other Crops           | Soya bean, Red Gram, Maize, Wheat,<br>Green Gram & Black Gram |