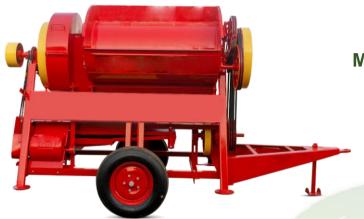

MULTI-CROP THREASHER (ملتی کراپ تریشر)

We are offering Agro1 Multi-Crop Thresher is a high capacity Engine Driven. Multi-Crop Threshers can be run 15hp and above. The Multi-Crop Thresher can be operated by coupling to the PTO of any type Tractors.

| Description           | Specification                                                 |
|-----------------------|---------------------------------------------------------------|
| Model No.             | AGM/MCT/2T                                                    |
| Grain Output          | 1500 to 20 <mark>00</mark> kg/h                               |
| Dimension (L x W x H) | Approx. 2000 x 3500 x 2000                                    |
| Thresher Weight       | 800 - 1 <mark>10</mark> 0 KG                                  |
| Rotor fitted 4 bars   | 250 mm diameter                                               |
| Drum Speed            | 300 – 600 RPM                                                 |
| Drum Length           | 1200 mm RPM                                                   |
| Fan blower speed      | 800 to 1200 RPM                                               |
| Main Crop             | Ground Nut & Maize                                            |
| Other Crops           | Soya bean, Red Gram, Maize, Wheat,<br>Green Gram & Black Gram |