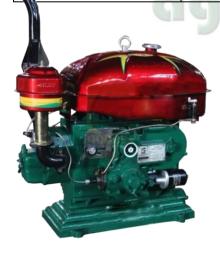

| www.n | Description      | Specification       |
|-------|------------------|---------------------|
|       | Engine Power     | Diesel Engine 15 HP |
|       | Rated Speed      | 2200 RPM            |
|       | Fuel Consumption | Highly efficiently  |
|       | Noise level      | Below 85 (dB)       |
|       | Automatic Grade  | Manual              |
|       | Cooling System   | Water Cooled        |
|       | Weight           | 200 KG              |