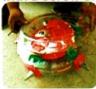

# **HOW TO CHANGE THE SEED TO SEED DISTANCE 7 TO 6**

1: Remove the seed box

2: Loosen the seeders front and back sign no. 7 screw

3: Use the short plastic rods connects two side covers

Put two side covers on the seeder disc, and fix with a screw on the sign no. 6 and use the short plastic Connect the side covers and put on the seeder in turn.

5: Use the short plastic rods connects two side covers and put on the seeder in turn, and fix with a screw on the sign no. 6 last put the seed box on the seeder and fix screw.