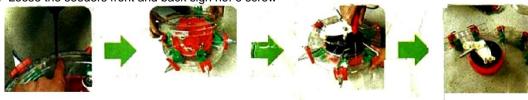

#### 03:Use the long plastic rods Connect

04:Put two side covers on the seeder disc, and fix with a screw on the sign No.:5 and Use the long plastic rods Connect the side covers and put on the seeder in turn

05:Use the long plastic rods Connect the side covers and put on the seeder in turn, and fix with a screw on the sign No.:5, than put the seed box on the seeder and fix screw

06:The last put the plastic nozzles on between the two nozzles, and fix with the screw