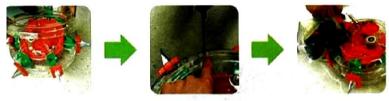

# **HOW TO CHANGE THE SEED TO SEED DISTANCE 7 TO 6**

1: Remove the seed box

2: Loosen the seeders front and back sign no. 7 screw

3: Use the short plastic rods connects two side covers

Put two side covers on the seeder disc, and fix with a screw on the sign no. 6 and use the short plastic Connect the side covers and put on the seeder in turn.

5: Use the short plastic rods connects two side covers and put on the seeder in turn, and fix with a screw on the sign no. 6 last put the seed box on the seeder and fix screw.