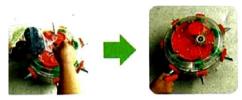

### **Structure Diagram of Hand Push Machine**

AA: Hand push seeder Machine installation diagram

01: Seed Nozzle02: Seed Box

03: Seeder Handle

1: Loosen the screw of the pressing plate

2: Install the seeder handle

3: Install the press wheels