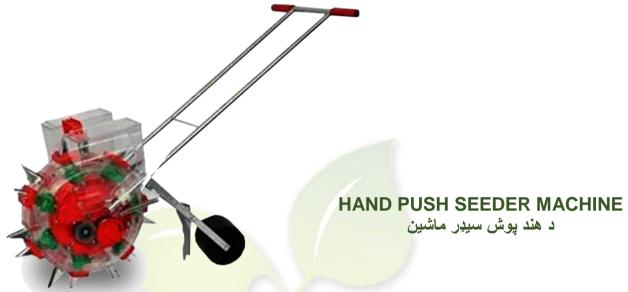

# PERFORMANCE AND CHARACTERISTICS OF SEEDERS

- 1. This product is applicable to the ploughed land with or without ridge in plain, mountainous area and hill.
- 2. The hand-propelled seeding in a rolling manner is easy and efficient, and environmental-friendly.
- 3. The transparent polycarbonate engineering plastic used make the seeding can be directly seen and is solid and durable.
- 4. The design is scientific and the seeding is accurate. The planting distance and density can be adjusted at any time according to requirement.

Suitable seeds: maize, beans, peanuts, cotton, sunflaw seeds etc.(like round seeds)

Model No. AGM/HPS/P2

Function: plant maize, beans and other grain seeds into no-tilled soil

Hole seeding rate: 1-2 adjustable Seeding depth: 35-78mm

Work efficiency: 0.55-2hajday or more

Seeds Box: 3.7 kg

Space(seed to seed): 20cm-30cm(can adjust)

Spike number: 7(can adjust)