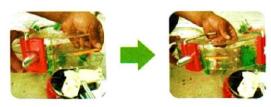

#### HOW TO CHANGE TO THE SEEDS WHEELS.

1. Rotate the reseed connecting rod to off position and screw off reseed cap.

PARK E SANATI PUL E CHARKHI KABUL JALALABAD HIGHWAY KABUL AFGHANISTAN

پارک سنتي پل چرخي کابل جلال اباد لويه لار کابل افغانستان