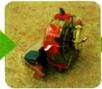

# PERFORMANCE AND CHARACTERISTICS OF SEEDERS

- 1. This product is applicable to the ploughed land with or without ridge in plain, mountainous area and hill.
- 2. The hand-propelled seeding in a rolling manner is easy and efficient, and environmental-friendly.
- 3. The transparent polycarbonate engineering plastic used make the seeding can be directly seen and is solid and durable.
- 4. The design is scientific and the seeding is accurate. The planting distance and density can be adjusted at any time according to requirement.

Suitable seeds: maize, beans, peanuts, cotton, sunflaw seeds etc.(like round seeds)

Model No. AGM/HPS/P2

Function: plant maize, beans and other grain seeds into no-tilled soil

Hole seeding rate: 1-2 adjustable Seeding depth: 35-78mm

Work efficiency: 0.55-2hajday or more

Seeds Box: 3.7 kg

Space(seed to seed): 20cm-30cm(can adjust)

Spike number: 7(can adjust)