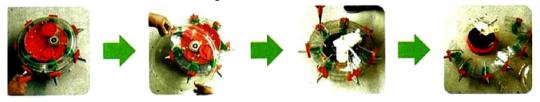

# **HOW TO CHANGE THE SEED TO SEED DISTANCE 7 TO 6**

1: Remove the seed box

2: Loosen the seeders front and back sign no. 7 screw

3: Use the short plastic rods connects two side covers

Put two side covers on the seeder disc, and fix with a screw on the sign no. 6 and use the short plastic Connect the side covers and put on the seeder in turn.

5: Use the short plastic rods connects two side covers and put on the seeder in turn, and fix with a screw on the sign no. 6 last put the seed box on the seeder and fix screw.

# **HOW TO CHANGE THE SEED TO SEED DISTANCE 6 TO 5**

1) Remove Seeds

2) Loose the seeders front and back sign no. 6 screw

PARK E SANATI PUL E CHARKHI KABUL JALALABAD HIGHWAY

پارک سنتي پل چرخي کابل جلال اباد لويه لار کابل افغانستان

#### 03:Use the long plastic rods Connect

04:Put two side covers on the seeder disc, and fix with a screw on the sign No.:5 and Use the long plastic rods Connect the side covers and put on the seeder in turn

05:Use the long plastic rods Connect the side covers and put on the seeder in turn, and fix with a screw on the sign No.:5, than put the seed box on the seeder and fix screw

06:The last put the plastic nozzles on between the two nozzles, and fix with the screw