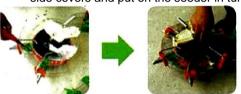

#### HOW TO CHANGE TO THE SEEDS WHEELS.

1. Rotate the reseed connecting rod to off position and screw off reseed cap.

PARK E SANATI PUL E CHARKHI KABUL JALALABAD HIGHWAY KABUL AFGHANISTAN

پارک سنتي پل چرخي کابل جلال اباد لويه لار کابل افغانستان