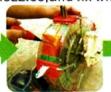

### **Structure Diagram of Hand Push Machine**

AA: Hand push seeder Machine installation diagram

01: Seed Nozzle02: Seed Box

03: Seeder Handle

1: Loosen the screw of the pressing plate

2: Install the seeder handle

3: Install the press wheels