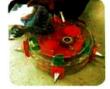

#### 03:Use the long plastic rods Connect

04:Put two side covers on the seeder disc, and fix with a screw on the sign No.:5 and Use the long plastic rods Connect the side covers and put on the seeder in turn

05:Use the long plastic rods Connect the side covers and put on the seeder in turn, and fix with a screw on the sign No.:5, than put the seed box on the seeder and fix screw

06:The last put the plastic nozzles on between the two nozzles, and fix with the screw