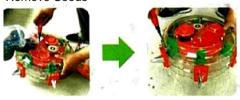

# **HOW TO CHANGE THE SEED TO SEED DISTANCE 6 TO 5**

1) Remove Seeds

2) Loose the seeders front and back sign no. 6 screw

PARK E SANATI PUL E CHARKHI KABUL JALALABAD HIGHWAY

پارک سنتي پل چرخي کابل جلال اباد لويه لار کابل افغانستان