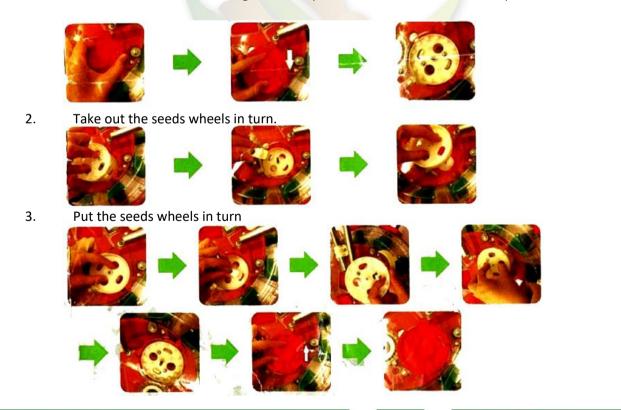

#### HOW TO CHANGE TO THE SEEDS WHEELS.

1. Rotate the reseed connecting rod to off position and screw off reseed cap.

PARK E SANATI PUL E CHARKHI KABUL JALALABAD HIGHWAY KABUL AFGHANISTAN

پارک سنتي پل چرخي کابل جلال اباد لويه لار کابل افغانستان