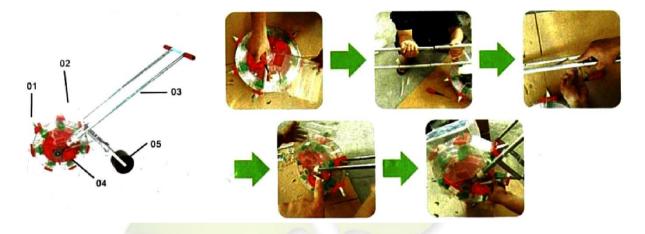

### **Structure Diagram of Hand Push Machine**

AA: Hand push seeder Machine installation diagram

01: Seed Nozzle02: Seed Box

03: Seeder Handle

1: Loosen the screw of the pressing plate

2: Install the seeder handle

3: Install the press wheels

#### HOW TO CHANGE TO THE SEEDS WHEELS.

1. Rotate the reseed connecting rod to off position and screw off reseed cap.

PARK E SANATI PUL E CHARKHI KABUL JALALABAD HIGHWAY KABUL AFGHANISTAN

پارک سنتي پل چرخي کابل جلال اباد لويه لار کابل افغانستان